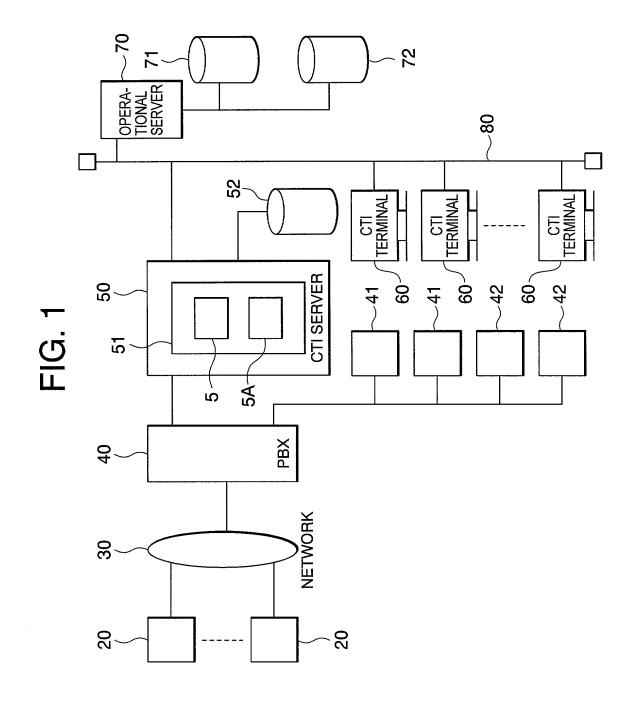

FIG. 2







NUMBER OF TRANSFERSTELEPHONE NUMBERRELEVANT DEPARTMENT0×××-×××GENERAL AFFAIR SECTION1×××-×××THIRD BUSINESS SECTION2×××-×××FIRST BUSINESS SECTION

FIG. 3C

4





## FIG. 4H

H,

ICON TO BE DISPLAYED

DISPLAY OF NUM-BER OF TIMES

ICON LEVEL

Smile2\_1.gif

9

Smile2\_1

Smile2\_2.gif

YES

Smile2\_2

|   | <b>4</b> |  |
|---|----------|--|
| ( | <u>ت</u> |  |
| _ | L        |  |
|   |          |  |

| 4 |
|---|

| • | - | _ |  |
|---|---|---|--|
| ٠ | 7 | 1 |  |

| 71 | )       |  |
|----|---------|--|
| _  | <b></b> |  |

| The state of the s | ADVECE                                  | Advice 1 | Advice 3 | Advice 4 | Advice 7 |
|--------------------------------------------------------------------------------------------------------------------------------------------------